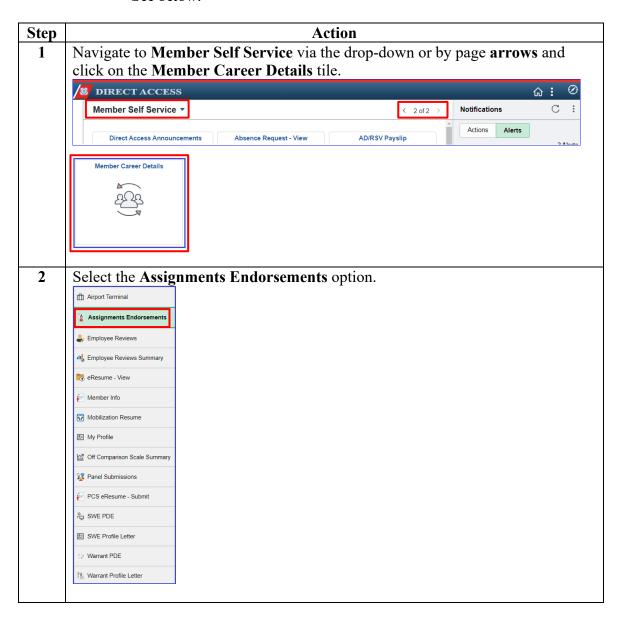

## **Endorsing Panel Submissions**

**Introduction** This section provides the procedures for endorsing Panel Submissions in

Direct Access (DA).

**Procedures** See below.

## **Endorsing Panel Submissions, Continued**