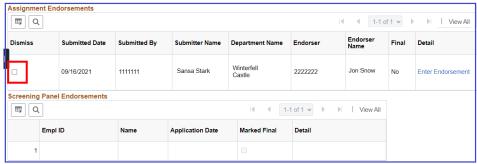

#### **Information**

The **Dismiss** check box does not function. This is a known issue.

Due to the maintenance of important historical data, DA does not allow for deletions or dismissals of incorrect eResumes. Members should be submitting data that is correct, to prevent having unwanted information pending in their My Endorsements section as well as unneeded information pending in your Requests section.

#### **Procedures** See below.