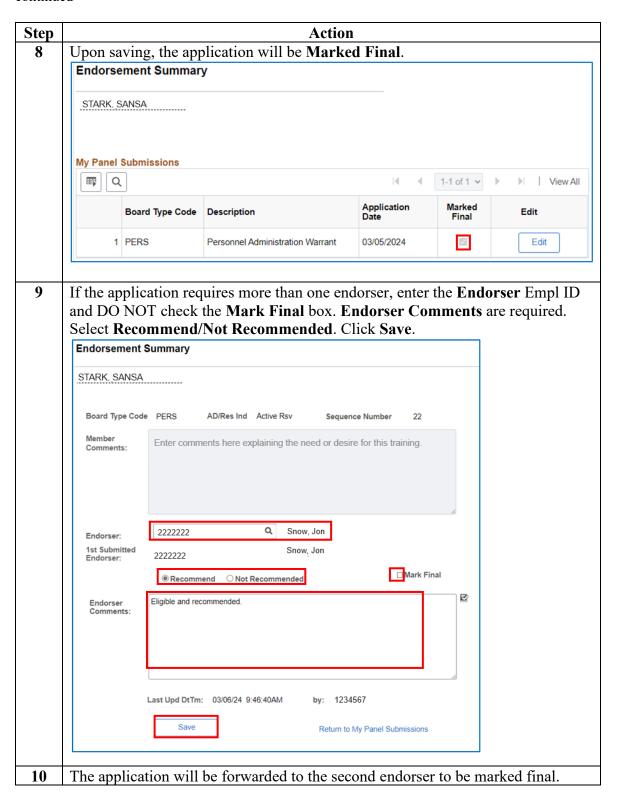

#### Procedures,

continued

**Endorsement Summary** STARK, SANSA Board Type Code PERS AD/Res Ind Active Rsv Enter comments here explaining the need or desire for this training. Q Snow, Jon 2222222 Endorser: 1st Submitted Endorser: 🛮 Mark Final Eligible and recommended. Endorser Last Upd DtTm: 03/06/24 9:46:40AM by: 1234567 Return to My Panel Submissions

**NOTE:** If endorsing more than one application, you can click the **Return to My Panel Submissions** link after each Save.

## **Endorsing Panel Submissions, Continued**

#### Procedures,

continued