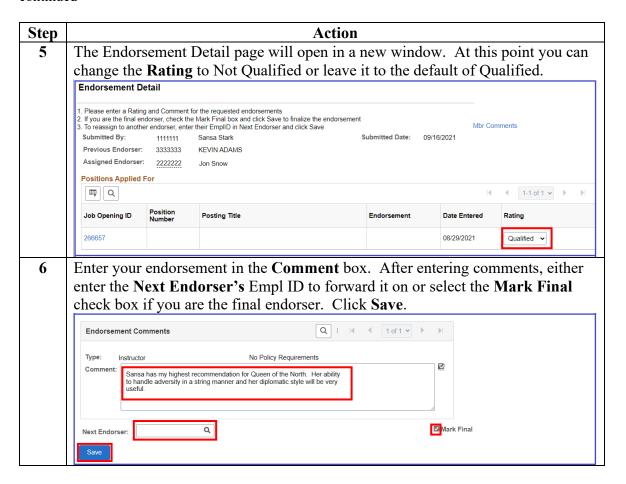

, you can click the **Return to My Panel Submissions** link after each Save.

## **Endorsing Panel Submissions, Continued**

#### Procedures,

continued



## **Endorsing PCS eResumes**

#### Introduction

This section provides the procedures for Endorsing a PCS eResume in Direct Access (DA).

#### **Information**

The **Dismiss** check box does not function. This is a known issue.



Due to the maintenance of important historical data, DA does not allow for deletions or dismissals of incorrect eResumes. Members should be submitting data that is correct, to prevent having unwanted information pending in their My Endorsements section as well as unneeded information pending in your Requests section.

#### **Procedures** See below.



#### Procedures,

continued



## Procedures,

continued



#### Procedures,

continued



## Procedures,

continued



#### Procedures,

continued