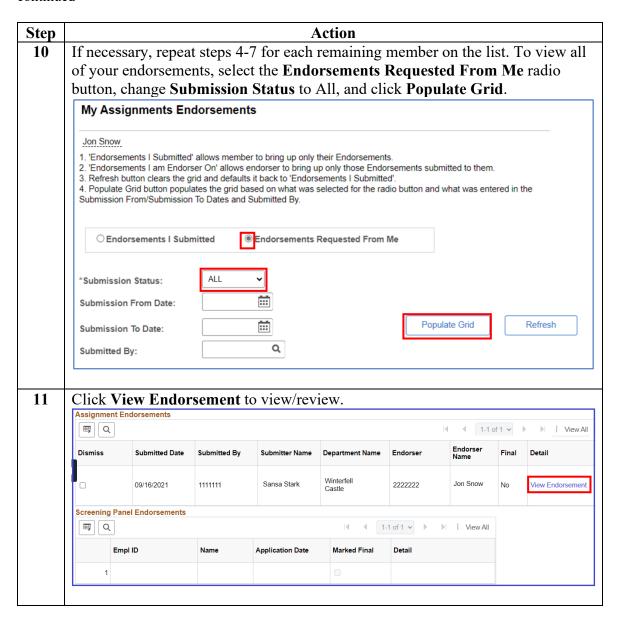

g Panel Submissions, Continued**

#### Procedures,

continued



## **Endorsing PCS eResumes**

#### Introduction

This section provides the procedures for Endorsing a PCS eResume in Direct Access (DA).

#### **Information**

The **Dismiss** check box does not function. This is a known issue.



Due to the maintenance of important historical data, DA does not allow for deletions or dismissals of incorrect eResumes. Members should be submitting data that is correct, to prevent having unwanted information pending in their My Endorsements section as well as unneeded information pending in your Requests section.

#### **Procedures** See below.



#### Procedures,

continued



## Procedures,

continued



#### Procedures,

continued



## Procedures,

continued



#### Procedures,

continued