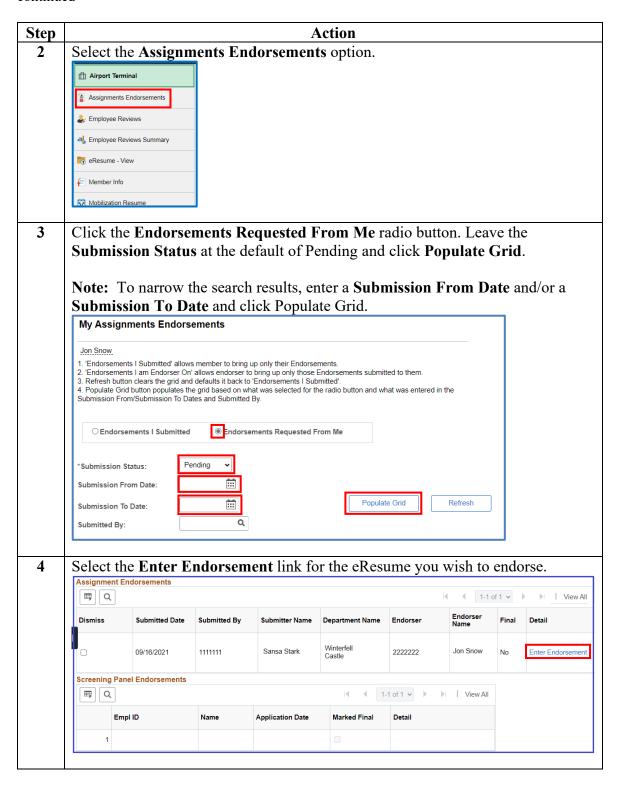

ing more than one application, you can click the **Return to My Panel Submissions** link after each Save.

## **Endorsing Panel Submissions, Continued**

#### Procedures,

continued



## **Endorsing PCS eResumes**

#### Introduction

This section provides the procedures for Endorsing a PCS eResume in Direct Access (DA).

#### **Information**

The **Dismiss** check box does not function. This is a known issue.



Due to the maintenance of important historical data, DA does not allow for deletions or dismissals of incorrect eResumes. Members should be submitting data that is correct, to prevent having unwanted information pending in their My Endorsements section as well as unneeded information pending in your Requests section.

#### **Procedures** See below.



#### Procedures,

continued



## Procedures,

continued



#### Procedures,

continued



## Procedures,

continued



#### Procedures,

continued