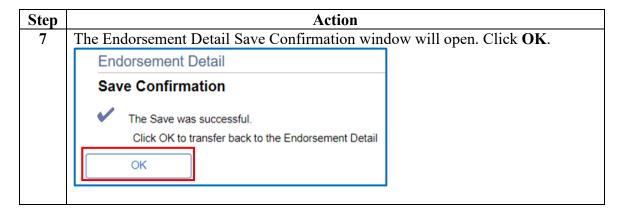

#### Procedures,

continued

**Endorsement Summary** STARK, SANSA Board Type Code PERS AD/Res Ind Active Rsv Enter comments here explaining the need or desire for this training. Q Snow, Jon 2222222 Endorser: 1st Submitted Endorser: 🛮 Mark Final Eligible and recommended. Endorser Last Upd DtTm: 03/06/24 9:46:40AM by: 1234567 Return to My Panel Submissions

**NOTE:** If endorsing more than one application, you can click the **Return to My Panel Submissions** link after each Save.