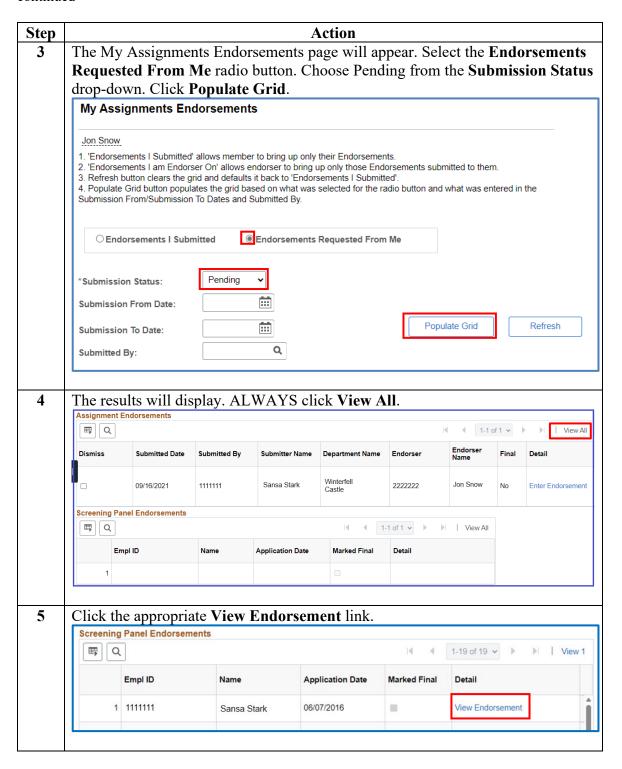

# **Endorsing Panel Submissions and PCS eResumes Overview**

#### Introduction

This guide provides the procedures for endorsing Panel Submissions and Permanent Change of Station (PCS) eResumes in Direct Access (DA).

#### **Contents**

| Topic                       | See Page |
|-----------------------------|----------|
| Endorsing Panel Submissions | 2        |
| Endorsing PCS eResumes      | 6        |

## **Endorsing Panel Submissions**

**Introduction** This section provides the procedures for endorsing Panel Submissions in

Direct Access (DA).

**Procedures** See below.



## **Endorsing Panel Submissions, Continued**

#### Procedures,

continued



## **Endorsing Panel Submissions**, Continued

#### Procedures,

continued



**Endorsement Summary** STARK, SANSA Board Type Code PERS AD/Res Ind Active Rsv Enter comments here explaining the need or desire for this training. Q Snow, Jon 2222222 Endorser: 1st Submitted Endorser: 🛮 Mark Final Eligible and recommended. Endorser Last Upd DtTm: 03/06/24 9:46:40AM by: 1234567 Return to My Panel Submissions

**NOTE:** If endorsing more than one application, you can click the **Return to My Panel Submissions** link after each Save.

## **Endorsing Panel Submissions, Continued**

#### Procedures,

continued



## **Endorsing PCS eResumes**

#### Introduction

This section provides the procedures for Endorsing a PCS eResume in Direct Access (DA).

#### **Information**

The **Dismiss** check box