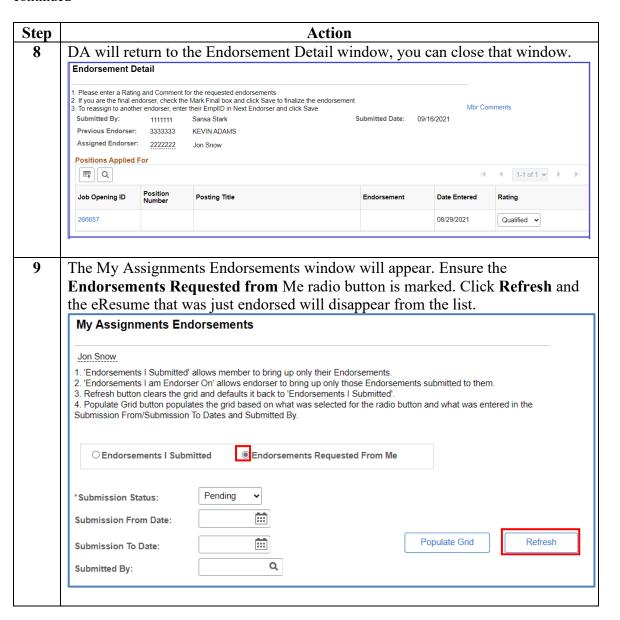

after each Save.

## **Endorsing Panel Submissions, Continued**

#### Procedures,

continued



## **Endorsing PCS eResumes**

#### Introduction

This section provides the procedures for Endorsing a PCS eResume in Direct Access (DA).

#### **Information**

The **Dismiss** check box does not function. This is a known issue.



Due to the maintenance of important historical data, DA does not allow for deletions or dismissals of incorrect eResumes. Members should be submitting data that is correct, to prevent having unwanted information pending in their My Endorsements section as well as unneeded information pending in your Requests section.

#### **Procedures** See below.



#### Procedures,

continued



## Procedures,

continued



#### Procedures,

continued



## Procedures,

continued



#### Procedures,

continued