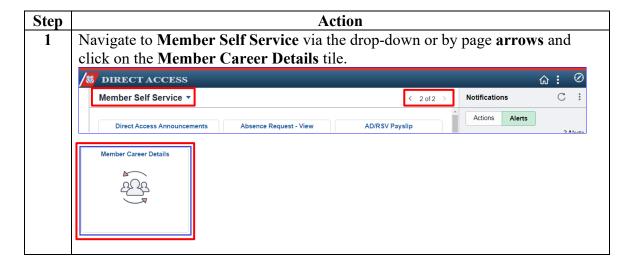

#### Introduction

This section provides the procedures for Endorsing a PCS eResume in Direct Access (DA).

#### **Procedures** See below.